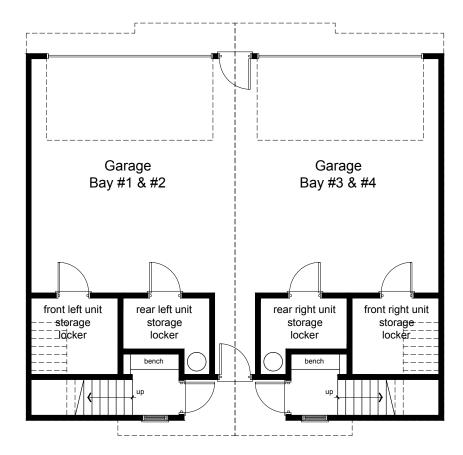

## The Strathcona 786 sq.ft. / unit

inhabitresidential.ca

**RU7** Carriage House Duplex

First Floor - Garage Plan Foyer 43 sq.ft. / unit

Second Floor - Main Floor Plan 743 sq.ft. / unit

shane@folioliving.com