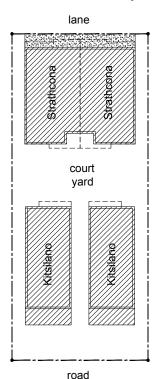

## The Kitsilano 1356 sq.ft.

RU7 Detached 2 Storey Home

Inhabit Residential RU7 Typical Site Layout

Upper Floor Plan 710 sq.ft.

CITY OF KELOWNA INFILL CHALLENGE WINNER!

Inhabit Residential reserves the right to make changes and modifications to the building design, features, floor plans and specifications without notice. Sizes and square footages are approximate. E. & O.E.

## The Strathcona 786 sq.ft. / unit

inhabitresidential.ca

**RU7** Carriage House Duplex

First Floor - Garage Plan Foyer 43 sq.ft. / unit

Second Floor - Main Floor Plan 743 sq.ft. / unit

shane@folioliving.com