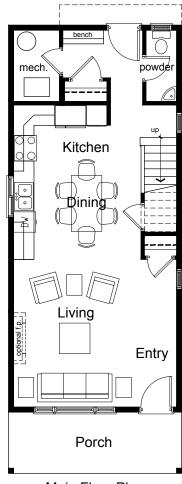

## The Kitsilano 1356 sq.ft.

RU7 Detached 2 Storey Home

Inhabit Residential RU7 Typical Site Layout

Upper Floor Plan 710 sq.ft.

CITY OF KELOWNA INFILL CHALLENGE WINNER!

Inhabit Residential reserves the right to make changes and modifications to the building design, features, floor plans and specifications without notice. Sizes and square footages are approximate. E. & O.E.