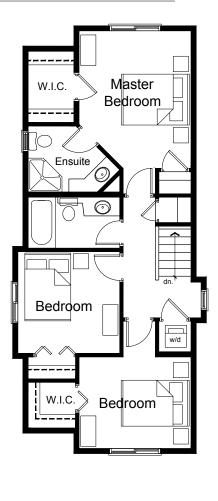

## The Kitsilano 1356 sq.ft.

RU7 Detached 2 Storey Home

Inhabit Residential RU7 Typical Site Layout

Upper Floor Plan 710 sq.ft.

CITY OF KELOWNA INFILL CHALLENGE WINNER!

Inhabit Residential reserves the right to make changes and modifications to the building design, features, floor plans and specifications without notice. Sizes and square footages are approximate. E. & O.E.