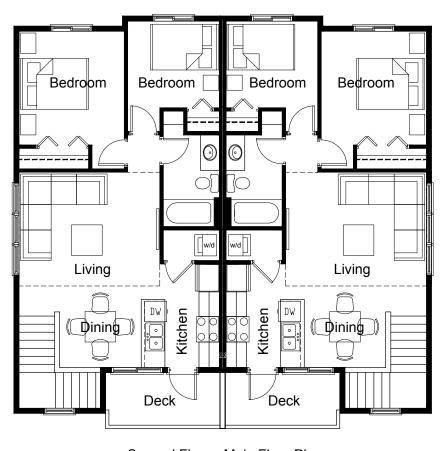

## The Strathcona 786 sq.ft. / unit

inhabitresidential.ca

**RU7** Carriage House Duplex

First Floor - Garage Plan Foyer 43 sq.ft. / unit

Second Floor - Main Floor Plan 743 sq.ft. / unit

shane@folioliving.com